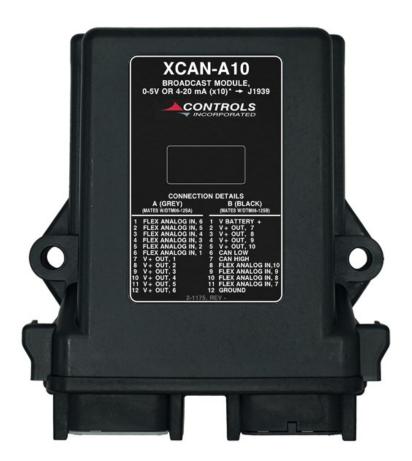

## **GENERAL SPECIFICATIONS**

CONTROLLER XCAN-A10

OPERATING VOLTAGE 6-32 VDC

POWER COMSUMPTION 250 mA Max

OPERATING AND STORAGE TEMP -40C to +85C;

DISPLAY

ENCLOSURE Deutsch EEC-352X4A, GORE Vented

MATING CONNECTOR: DTM06-12SA (GREY-A KEY) 0462-201-20141 SOCKET 0413-204-2005 SEAL

MATING CONNECTOR: DTM06-12SB (BLACK-B KEY) 0462-201-20141 SOCKET 0413-204-2005 SEAL

| DTM06-128A (GREY-A KEY)             |                   |  |
|-------------------------------------|-------------------|--|
| 1                                   | FLEX ANALOG IN, 6 |  |
| 2                                   | FLEX ANALOG IN, 5 |  |
| 3                                   | FLEX ANALOG IN, 4 |  |
| 4                                   | FLEX ANALOG IN, 3 |  |
| 5                                   | FLEX ANALOG IN, 2 |  |
| 6                                   | FLEX ANALOG IN, 1 |  |
| 7                                   | V+ OUT 1          |  |
| 8                                   | V+ OUT 2          |  |
| 9                                   | V + OUT 3         |  |
| 10                                  | V+ OUT 4          |  |
| 11                                  | V+ OUT 5          |  |
| 12                                  | V+ OUT 6          |  |
| #4-20mA DEFAULT INPUT CONFIGURATION |                   |  |
| 0-5V INPUT AVAILABLE, FACTORY SETUP |                   |  |

| DTM06-128B (BLACK-B KEY)            |                    |  |
|-------------------------------------|--------------------|--|
| 1                                   | V BATTERY +        |  |
| 2                                   | V + OUT 7          |  |
| 3                                   | V + OUT 8          |  |
| 4                                   | V + OUT 9          |  |
| 5                                   | V + OUT 10         |  |
| 6                                   | CAN LOW            |  |
| 7                                   | CAN HIGH           |  |
| 8                                   | FLEX ANALOG IN, 10 |  |
| 9                                   | FLEX ANALOG IN, 9  |  |
| 10                                  | FLEX ANALOG IN, 8  |  |
| 11                                  | FLEX ANALOG IN, 7  |  |
| 12                                  | GROUND             |  |
| *4-20mA DEFAULT INPUT CONFIGURATION |                    |  |
| 0-5V INPUT AVAILABLE, FACTORY SETUP |                    |  |