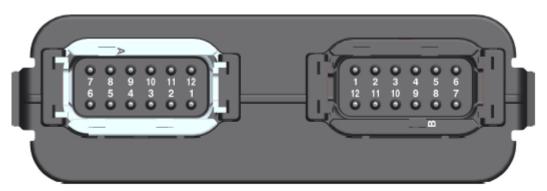

## **GENERAL SPECIFICATIONS**

CONTROLLER XCAN-A10

OPERATING VOLTAGE 6-32 VDC

POWER COMSUMPTION 250 mA Max

OPERATING AND STORAGE TEMP -40C to +85C;

DISPLAY

ENCLOSURE Deutsch EEC-352X4A, GORE Vented

MATING CONNECTOR: DTM06-12SA (GREY-A KEY) 0462-201-20141 SOCKET 0413-204-2005 SEAL

MATING CONNECTOR: DTM06-12SB (BLACK-B KEY) 0462-201-20141 SOCKET 0413-204-2005 SEAL

| DTM06-128A (GREY-A KEY)             |                   |  |
|-------------------------------------|-------------------|--|
| 1                                   | FLEX ANALOG IN, 6 |  |
| 2                                   | FLEX ANALOG IN, 5 |  |
| 3                                   | FLEX ANALOG IN, 4 |  |
| 4                                   | FLEX ANALOG IN, 3 |  |
| 5                                   | FLEX ANALOG IN, 2 |  |
| 6                                   | FLEX ANALOG IN, 1 |  |
| 7                                   | V+ OUT 1          |  |
| 8                                   | V+ OUT 2          |  |
| 9                                   | V + OUT 3         |  |
| 10                                  | V+ OUT 4          |  |
| 11                                  | V+ OUT 5          |  |
| 12                                  | V+ OUT 6          |  |
| #4-20mA DEFAULT INPUT CONFIGURATION |                   |  |
| 0-5V INPUT AVAILABLE, FACTORY SETUP |                   |  |

| DTM06-128B (BLACK-B KEY)            |                    |  |
|-------------------------------------|--------------------|--|
| 1                                   | V BATTERY +        |  |
| 2                                   | V + OUT 7          |  |
| 3                                   | V + OUT 8          |  |
| 4                                   | V + OUT 9          |  |
| 5                                   | V + OUT 10         |  |
| 6                                   | CAN LOW            |  |
| 7                                   | CAN HIGH           |  |
| 8                                   | FLEX ANALOG IN, 10 |  |
| 9                                   | FLEX ANALOG IN, 9  |  |
| 10                                  | FLEX ANALOG IN, 8  |  |
| 11                                  | FLEX ANALOG IN, 7  |  |
| 12                                  | GROUND             |  |
| *4-20mA DEFAULT INPUT CONFIGURATION |                    |  |
| 0-5V INPUT AVAILABLE, FACTORY SETUP |                    |  |