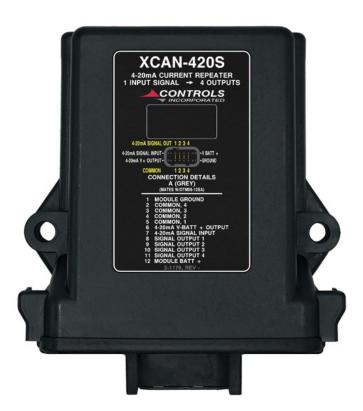

## **XCAN-420S**

## 4-20mA Signal Multiplier

Using state of the art electronics, the XCAN-420S will generate multiple 4-20mA signals from a single input. This environmentally sealed device is perfect for industrial sites when data collection systems require accurate information to drive production processes. This device replaces multiple transducers allowing a cost savings for site monitoring.

MATING CONNECTOR: DTM06-12SA (GREY-A KEY) 0462-201-20141 SOCKET 0413-204-2005 SEAL

| DTM06-128A (GREY-A KEY) |                        |
|-------------------------|------------------------|
| 1                       | MODULE GROUND          |
| 2                       | COMMON, 4              |
| 3                       | COMMON, 3              |
| 4                       | COMMON, 2              |
| 5                       | COMMON, 1              |
| 6                       | 4-20mA V-BATT + OUTPUT |
| 7                       | 4-20mA SIGNAL INPUT    |
| 8                       | SIGNAL OUTPUT 1        |
| 9                       | SIGNAL OUTPUT 2        |
| 10                      | SIGNAL OUTPUT 3        |
| 11                      | SIGNAL OUTPUT 4        |
| 12                      | MODULE BATT +          |